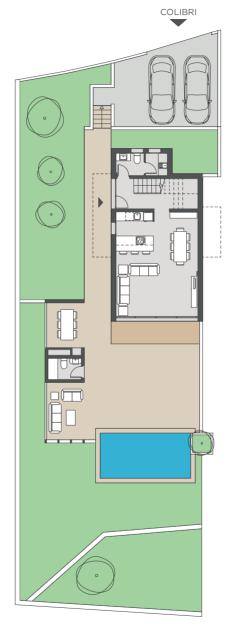

## GROUND FLOOR

ENTRANCE HALL
 VISITORS TOILET
 UTILITY ROOM
 KITCHEN - LOUNGE - DINING AREA

## GROUND FLOOR

| 1 | ENTRANCE HALL                  |
|---|--------------------------------|
| 2 | UTILITY ROOM                   |
| 3 | VISITORS TOILET                |
| 4 | KITCHEN - LOUNGE - DINING AREA |