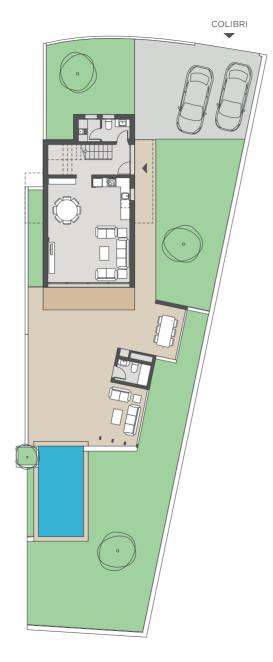

These elegant and unique two-level properties are located in the area of Eel Portet, renowned for its paradisiacal beach and turquoise sea.

Open space and light filled interiors include: three bedrooms, parking spaces, garden, BBQ area, private swimming pool and terraces.

The interiors are finished in white tones of grey and beige, combined with Mediterranean colours.

A second bathroom is shared between the two guest bedrooms.

Elegant villas set in a beautiful valley of El Portet. Bright and modern designed homes, fully equipped with the finest quality of fixtures and fittings.