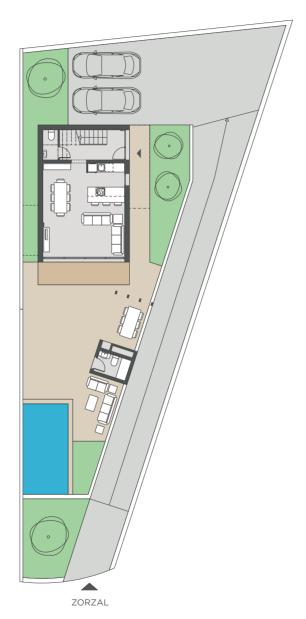

LL
2 VISITORS TOILET
3 KITCHEN - LOUNGE - DINING AREA

| 4  | HALL          |
|----|---------------|
| 5  | BEDROOM 1     |
| 6  | MAIN BATHROOM |
| 7  | MAIN BEDROOM  |
| 8  | BEDROOM 2     |
| 9  | BATHROOM      |
| 10 | TERRACE       |

FIRST FLOOR

0 1 5 10m







## PLOT 5B

| PLOT AREA          | 424,00 m <sup>2</sup> |
|--------------------|-----------------------|
| PAVED AREAS        | 52,85 m <sup>2</sup>  |
| PARKING AREA       | 75,77 m²              |
| GARDEN AREAS       | 48,86 m²              |
| GROUND FLOOR       | 74,76 m²              |
| FIRST FLOOR        | 74,97 m²              |
| BBQ / PERGOLA      | 26,00 m <sup>2</sup>  |
| SWIMMING POOL AREA | 18,00 m²              |
| POOL MEASUREMENTS  | 6x3 m                 |
|                    |                       |





5B









#### **GROUND FLOOR**

1 ENTRANCE HALL
2 VISITORS TOILET
3 KITCHEN - LOUNGE - DINING AREA

| FIRST FLOOR | ₹ |
|-------------|---|
|-------------|---|

| 4  | HALL          |
|----|---------------|
| 5  | BATHROOM      |
| 6  | BEDROOM 1     |
| 7  | MAIN BEDROOM  |
| 8  | MAIN BATHROOM |
| 9  | BEDROOM 2     |
| 10 | TEDDACE       |

0 1 5 10m





This catalog and images have been made for commercial purposes, the client is warned that the information and images contained in the website or any other information medium, may suffer variations throughout the execution of the work object of this real estate development or contain items that may not match with the final product. Therefore, this information and images do not constitute, under any circumstances, offer or have an