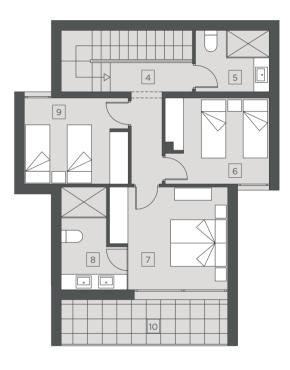

#### FIRST FLOOR

| 5  | HALL          |
|----|---------------|
| 6  | BEDROOM 1     |
| 7  | MAIN BATHROOM |
| 8  | MAIN BEDROOM  |
| 9  | BEDROOM 2     |
| 10 | BATHROOM      |
| 11 | TERRACE       |

0 1 5 10m