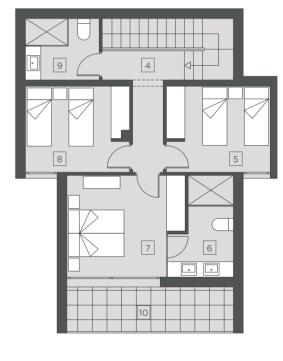

#### FIRST FLOOR

| 5  | HALL          |
|----|---------------|
| 6  | BEDROOM 1     |
| 7  | MAIN BATHROOM |
| 8  | MAIN BEDROOM  |
| 9  | BEDROOM 2     |
| 10 | BATHROOM      |
| 11 | TERRACE       |

0 1 5 10m

## FIRST FLOOR

| 5  | HALL          |
|----|---------------|
| 6  | BATHROOM      |
| 7  | BEDROOM 1     |
| 8  | MAIN BEDROOM  |
| 9  | MAIN BATHROOM |
| 10 | BEDROOM 2     |
| 11 | TERRACE       |
|    |               |

#### FIRST FLOOR

| _ 5 | HALL          |
|-----|---------------|
| 6   | BEDROOM 1     |
| 7   | MAIN BATHROOM |
| 8   | MAIN BEDROOM  |
| 9   | BEDROOM 2     |
| 10  | BATHROOM      |
| 11  | TERRACE       |
|     |               |

#### FIRST FLOOR

| _ 5 | HALL          |
|-----|---------------|
| 6   | BATHROOM      |
| 7   | BEDROOM 1     |
| 8   | MAIN BEDROOM  |
| 9   | MAIN BATHROOM |
| 10  | BEDROOM 2     |
| 11  | TERRACE       |
|     |               |

#### FIRST FLOOR

| 6  | HALL          |
|----|---------------|
| 7  | BEDROOM 1     |
| 8  | MAIN BATHROOM |
| 9  | MAIN BEDROOM  |
| 10 | BEDROOM 2     |
| 11 | BATHROOM      |
| 12 | TERRACE       |

0 1 5 10m

#### FIRST FLOOR

| 6  | HALL          |
|----|---------------|
| 7  | BATHROOM      |
| 8  | BEDROOM 1     |
| 9  | MAIN BEDROOM  |
| 10 | MAIN BATHROOM |
| 11 | BEDROOM 2     |
| 12 | TERRACE       |
|    |               |

| RST |  |  |
|-----|--|--|
|     |  |  |

| 4  | HALL          |
|----|---------------|
| 5  | BEDROOM 1     |
| 6  | MAIN BATHROOM |
| 7  | MAIN BEDROOM  |
| 8  | BEDROOM 2     |
| 9  | BATHROOM      |
| 10 | TERRACE       |
|    |               |

| 4  | HALL          |
|----|---------------|
| 5  | BATHROOM      |
| 6  | BEDROOM 1     |
| 7  | MAIN BEDROOM  |
| 8  | MAIN BATHROOM |
| 9  | BEDROOM 2     |
| 10 | TERRACE       |

0 1 5 10m

#### **GROUND FLOOR**

1 ENTRANCE HALL
2 VISITORS TOILET
3 KITCHEN - LOUNGE - DINING AREA

| 4  | HALL          |
|----|---------------|
| 5  | BEDROOM 1     |
| 6  | MAIN BATHROOM |
| 7  | MAIN BEDROOM  |
| 8  | BEDROOM 2     |
| 9  | BATHROOM      |
| 10 | TERRACE       |

#### **GROUND FLOOR**

1 ENTRANCE HALL
2 VISITORS TOILET
3 KITCHEN - LOUNGE - DINING AREA

| FIRST FLOOR | ₹ |
|-------------|---|
|-------------|---|

| 4  | HALL          |
|----|---------------|
| 5  | BATHROOM      |
| 6  | BEDROOM 1     |
| 7  | MAIN BEDROOM  |
| 8  | MAIN BATHROOM |
| 9  | BEDROOM 2     |
| 10 | TEDDACE       |