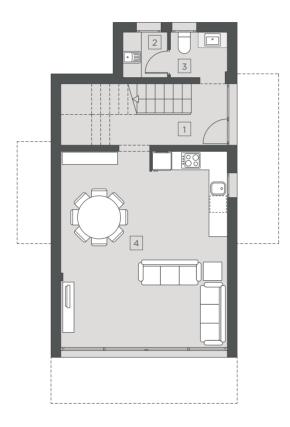

## GROUND FLOOR

ENTRANCE HALL
 VISITORS TOILET
 UTILITY ROOM
 KITCHEN - LOUNGE - DINING AREA

#### FIRST FLOOR

| 5  | HALL          |
|----|---------------|
| 6  | BEDROOM 1     |
| 7  | MAIN BATHROOM |
| 8  | MAIN BEDROOM  |
| 9  | BEDROOM 2     |
| 10 | BATHROOM      |
| 11 | TERRACE       |

0 1 5 10m