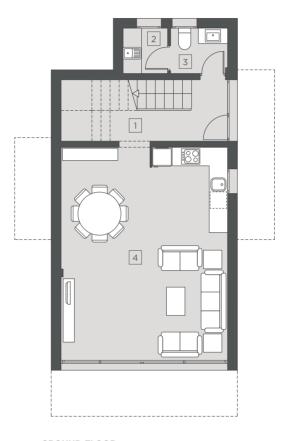

## GROUND FLOOR

ENTRANCE HALL
 VISITORS TOILET
 UTILITY ROOM
 KITCHEN - LOUNGE - DINING AREA

## GROUND FLOOR

| 1 | ENTRANCE HALL                  |
|---|--------------------------------|
| 2 | UTILITY ROOM                   |
| 3 | VISITORS TOILET                |
| 4 | KITCHEN - LOUNGE - DINING AREA |

## GROUND FLOOR

|   | CHOCKE I LOOK                  |
|---|--------------------------------|
| 1 | ENTRANCE HALL                  |
| 2 | VISITORS TOILET                |
| 3 | UTILITY ROOM                   |
| 4 | KITCHEN - LOUNGE - DINING AREA |

## GROUND FLOOR

| 1 | ENTRANCE HALL                    |
|---|----------------------------------|
| 2 | UTILITY ROOM                     |
| 3 | VISITORS TOILET                  |
|   | KITCHEN - I OLINGE - DINING ADEA |