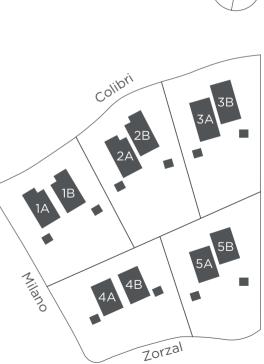

## PLOT 1A

| PLOT AREA          | 434,00 m <sup>2</sup> |
|--------------------|-----------------------|
| PAVED AREAS        | 59,87 m <sup>2</sup>  |
| PARKING AREA       | 66,17 m <sup>2</sup>  |
| GARDEN AREAS       | 162,30 m <sup>2</sup> |
| GROUND FLOOR       | 82,79 m²              |
| FIRST FLOOR        | 76,23 m <sup>2</sup>  |
| BBQ / PERGOLA      | 26,00 m <sup>2</sup>  |
| SWIMMING POOL AREA | 18,00 m <sup>2</sup>  |
| POOL MEASUREMENTS  | 6x3 m                 |

1A

## PLOT 1B

| PLOT AREA          | 443,00 m <sup>2</sup> |
|--------------------|-----------------------|
| PAVED AREAS        | 61,75 m <sup>2</sup>  |
| PARKING AREA       | 70,83 m²              |
| GARDEN AREAS       | 117,87 m²             |
| GROUND FLOOR       | 82,79 m²              |
| FIRST FLOOR        | 76,23 m <sup>2</sup>  |
| BBQ / PERGOLA      | 26,00 m <sup>2</sup>  |
| SWIMMING POOL AREA | 18,00 m <sup>2</sup>  |
| POOL MEASUREMENTS  | 6x3 m                 |
|                    |                       |

## 1B

#### PLOT 2A

| PLOT 2A            |                       |
|--------------------|-----------------------|
| PLOT AREA          | 448,00 m <sup>2</sup> |
| PAVED AREAS        | 61,82 m <sup>2</sup>  |
| PARKING AREA       | 37,28 m <sup>2</sup>  |
| GARDEN AREAS       | 189,00 m <sup>2</sup> |
| GROUND FLOOR       | 85,01 m <sup>2</sup>  |
| FIRST FLOOR        | 78,24 m <sup>2</sup>  |
| BBQ / PERGOLA      | 26,00 m <sup>2</sup>  |
| SWIMMING POOL AREA | 18,00 m <sup>2</sup>  |
| POOL MEASUREMENTS  | 6x3 m                 |

2A

## PLOT 2B

| PLOT AREA          | 459,00 m <sup>2</sup> |
|--------------------|-----------------------|
| PAVED AREAS        | 68,11 m <sup>2</sup>  |
| PARKING AREA       | 49,05 m <sup>2</sup>  |
| GARDEN AREAS       | 192,14 m²             |
| GROUND FLOOR       | 85,01 m <sup>2</sup>  |
| FIRST FLOOR        | 78,24 m <sup>2</sup>  |
| BBQ / PERGOLA      | 26,00 m <sup>2</sup>  |
| SWIMMING POOL AREA | 18,00 m <sup>2</sup>  |
| POOL MEASUREMENTS  | 6x3 m                 |
|                    |                       |

2B

## PLOT 3A

| PLOT AREA          | 449,00 m <sup>2</sup> |
|--------------------|-----------------------|
| PAVED AREAS        | 60,46 m <sup>2</sup>  |
| PARKING AREA       | 60,03 m <sup>2</sup>  |
| GARDEN AREAS       | 146,24 m <sup>2</sup> |
| GROUND FLOOR       | 83,85 m <sup>2</sup>  |
| FIRST FLOOR        | 74,01 m <sup>2</sup>  |
| BBQ / PERGOLA      | 26,00 m <sup>2</sup>  |
| SWIMMING POOL AREA | 18,00 m <sup>2</sup>  |
| POOL MEASUREMENTS  | 6x3 m                 |
|                    |                       |

**3**A

#### PLOT 3B

| PLOT 3B            |                       |
|--------------------|-----------------------|
| PLOT AREA          | 443,00 m <sup>2</sup> |
| PAVED AREAS        | 74,65 m <sup>2</sup>  |
| PARKING AREA       | 35,78 m <sup>2</sup>  |
| GARDEN AREAS       | 160,30m²              |
| GROUND FLOOR       | 83,85 m <sup>2</sup>  |
| FIRST FLOOR        | 74,01 m <sup>2</sup>  |
| BBQ / PERGOLA      | 26,00 m <sup>2</sup>  |
| SWIMMING POOL AREA | 18,00 m <sup>2</sup>  |
| POOL MEASUREMENTS  | 6x3 m                 |

3B

#### PLOT 4A

| PLOT AREA          | 419,00 m <sup>2</sup> |
|--------------------|-----------------------|
| PAVED AREAS        | 48,36 m²              |
| PARKING AREA       | 110,99 m²             |
| GARDEN AREAS       | 72,22 m <sup>2</sup>  |
| GROUND FLOOR       | 74,99 m²              |
| FIRST FLOOR        | 75,00 m <sup>2</sup>  |
| BBQ / PERGOLA      | 26,00 m <sup>2</sup>  |
| SWIMMING POOL AREA | 18,00 m <sup>2</sup>  |
| POOL MEASUREMENTS  | 6x3 m                 |

## PLOT 4B

| PLOT AREA          | 401,00 m <sup>2</sup> |
|--------------------|-----------------------|
| PAVED AREAS        | 45,27 m <sup>2</sup>  |
| PARKING AREA       | 62,09 m <sup>2</sup>  |
| GARDEN AREAS       | 55,59 m <sup>2</sup>  |
| GROUND FLOOR       | 74,99 m²              |
| FIRST FLOOR        | 75,00 m <sup>2</sup>  |
| BBQ / PERGOLA      | 26,00 m <sup>2</sup>  |
| SWIMMING POOL AREA | 18,00 m <sup>2</sup>  |
| POOL MEASUREMENTS  | 6x3 m                 |

#### PLOT 5A

| PLOT AREA          | 395,00 m <sup>2</sup> |
|--------------------|-----------------------|
| PAVED AREAS        | 57,38 m <sup>2</sup>  |
| PARKING AREA       | 64,01 m <sup>2</sup>  |
| GARDEN AREAS       | 81,34 m²              |
| GROUND FLOOR       | 74,76 m²              |
| FIRST FLOOR        | 74,97 m <sup>2</sup>  |
| BBQ / PERGOLA      | 26,00 m <sup>2</sup>  |
| SWIMMING POOL AREA | 18,00 m <sup>2</sup>  |
| POOL MEASUREMENTS  | 6x3 m                 |

5A

## PLOT 5B

| PLOT AREA          | 424,00 m <sup>2</sup> |
|--------------------|-----------------------|
| PAVED AREAS        | 52,85 m <sup>2</sup>  |
| PARKING AREA       | 75,77 m²              |
| GARDEN AREAS       | 48,86 m²              |
| GROUND FLOOR       | 74,76 m²              |
| FIRST FLOOR        | 74,97 m²              |
| BBQ / PERGOLA      | 26,00 m <sup>2</sup>  |
| SWIMMING POOL AREA | 18,00 m²              |
| POOL MEASUREMENTS  | 6x3 m                 |
|                    |                       |

5B