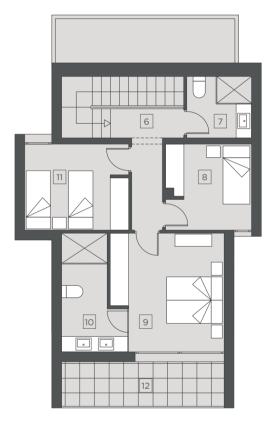

## GROUND FLOOR

ENTRANCE HALL
 VISITORS TOILET
 UTILITY ROOM
 KITCHEN - LOUNGE - DINING AREA

#### FIRST FLOOR

| 5  | HALL          |
|----|---------------|
| 6  | BEDROOM 1     |
| 7  | MAIN BATHROOM |
| 8  | MAIN BEDROOM  |
| 9  | BEDROOM 2     |
| 10 | BATHROOM      |
| 11 | TERRACE       |

0 1 5 10m