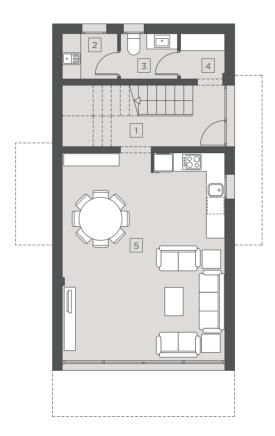

#### **GROUND FLOOR**

|   | OKOOKE I LOOK                  |
|---|--------------------------------|
| 1 | ENTRANCE HALL                  |
| 2 | VISITORS TOILET                |
| 3 | KITCHEN - LOUNGE - DINING AREA |

| RST |  |  |
|-----|--|--|
|     |  |  |

| 4  | HALL          |
|----|---------------|
| 5  | BEDROOM 1     |
| 6  | MAIN BATHROOM |
| 7  | MAIN BEDROOM  |
| 8  | BEDROOM 2     |
| 9  | BATHROOM      |
| 10 | TERRACE       |
|    |               |