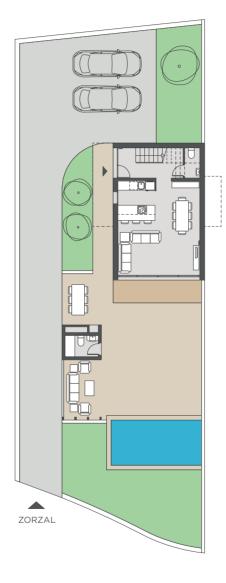

#### PLOT 4A

| PLOT AREA          | 419,00 m <sup>2</sup> |
|--------------------|-----------------------|
| PAVED AREAS        | 48,36 m²              |
| PARKING AREA       | 110,99 m²             |
| GARDEN AREAS       | 72,22 m <sup>2</sup>  |
| GROUND FLOOR       | 74,99 m²              |
| FIRST FLOOR        | 75,00 m <sup>2</sup>  |
| BBQ / PERGOLA      | 26,00 m <sup>2</sup>  |
| SWIMMING POOL AREA | 18,00 m <sup>2</sup>  |
| POOL MEASUREMENTS  | 6x3 m                 |

ZORZAL

#### **GROUND FLOOR**

|   | OKOOKE I LOOK                  |
|---|--------------------------------|
| 1 | ENTRANCE HALL                  |
| 2 | VISITORS TOILET                |
| 3 | KITCHEN - LOUNGE - DINING AREA |

| RST |  |  |
|-----|--|--|
|     |  |  |

| 4  | HALL          |
|----|---------------|
| 5  | BEDROOM 1     |
| 6  | MAIN BATHROOM |
| 7  | MAIN BEDROOM  |
| 8  | BEDROOM 2     |
| 9  | BATHROOM      |
| 10 | TERRACE       |
|    |               |