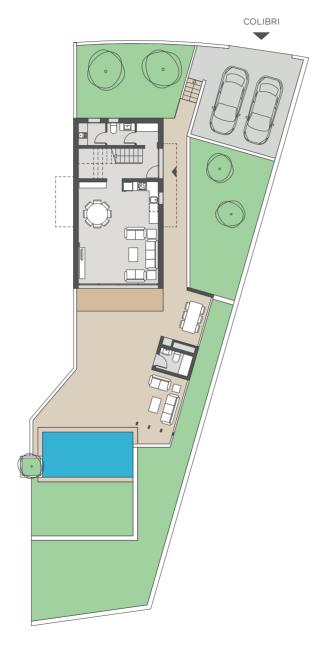

|
| -5  | KITCHEN - LOUNGE - DINING AREA |



#### FIRST FLOOR

| 6  | HALL          |
|----|---------------|
| 7  | BEDROOM 1     |
| 8  | MAIN BATHROOM |
| 9  | MAIN BEDROOM  |
| 10 | BEDROOM 2     |
| 11 | BATHROOM      |
| 12 | TERRACE       |

0 1 5 10m







#### PLOT 3B

| PLOT 3B            |                       |
|--------------------|-----------------------|
| PLOT AREA          | 443,00 m <sup>2</sup> |
| PAVED AREAS        | 74,65 m <sup>2</sup>  |
| PARKING AREA       | 35,78 m <sup>2</sup>  |
| GARDEN AREAS       | 160,30m²              |
| GROUND FLOOR       | 83,85 m <sup>2</sup>  |
| FIRST FLOOR        | 74,01 m <sup>2</sup>  |
| BBQ / PERGOLA      | 26,00 m <sup>2</sup>  |
| SWIMMING POOL AREA | 18,00 m <sup>2</sup>  |
| POOL MEASUREMENTS  | 6x3 m                 |





3B







## GROUND FLOOR

| 1 | ENTRANCE HALL                  |
|---|--------------------------------|
| 2 | UTILITY ROOM                   |
| 3 | VISITORS TOILET                |
| 4 | WARDROBE                       |
| 5 | KITCHEN - LOUNGE - DINING AREA |



#### FIRST FLOOR

| 6  | HALL          |
|----|---------------|
| 7  | BATHROOM      |
| 8  | BEDROOM 1     |
| 9  | MAIN BEDROOM  |
| 10 | MAIN BATHROOM |
| 11 | BEDROOM 2     |
| 12 | TERRACE       |
|    |               |

0 1 5 10m









#### PLOT 4A

| PLOT AREA          | 419,00 m <sup>2</sup> |
|--------------------|-----------------------|
| PAVED AREAS        | 48,36 m²              |
| PARKING AREA       | 110,99 m²             |
| GARDEN AREAS       | 72,22 m <sup>2</sup>  |
| GROUND FLOOR       | 74,99 m²