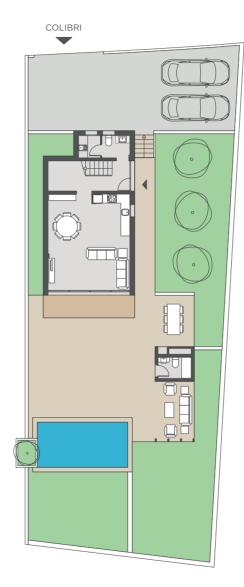

ZORZAL

#### **GROUND FLOOR**

|   | OKOOKE I LOOK                  |
|---|--------------------------------|
| 1 | ENTRANCE HALL                  |
| 2 | VISITORS TOILET                |
| 3 | KITCHEN - LOUNGE - DINING AREA |

| RST |  |  |
|-----|--|--|
|     |  |  |

| 4  | HALL          |
|----|---------------|
| 5  | BEDROOM 1     |
| 6  | MAIN BATHROOM |
| 7  | MAIN BEDROOM  |
| 8  | BEDROOM 2     |
| 9  | BATHROOM      |
| 10 | TERRACE       |
|    |               |