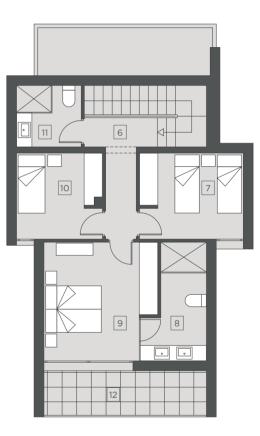

#### FIRST FLOOR

| 5  | HALL          |
|----|---------------|
| 6  | BEDROOM 1     |
| 7  | MAIN BATHROOM |
| 8  | MAIN BEDROOM  |
| 9  | BEDROOM 2     |
| 10 | BATHROOM      |
| 11 | TERRACE       |

0 1 5 10m

## FIRST FLOOR

| 5  | HALL          |
|----|---------------|
| 6  | BATHROOM      |
| 7  | BEDROOM 1     |
| 8  | MAIN BEDROOM  |
| 9  | MAIN BATHROOM |
| 10 | BEDROOM 2     |
| 11 | TERRACE       |
|    |               |

#### FIRST FLOOR

| _ 5 | HALL          |
|-----|---------------|
| 6   | BEDROOM 1     |
| 7   | MAIN BATHROOM |
| 8   | MAIN BEDROOM  |
| 9   | BEDROOM 2     |
| 10  | BATHROOM      |
| 11  | TERRACE       |
|     |               |

#### FIRST FLOOR

| _ 5 | HALL          |
|-----|---------------|
| 6   | BATHROOM      |
| 7   | BEDROOM 1     |
| 8   | MAIN BEDROOM  |
| 9   | MAIN BATHROOM |
| 10  | BEDROOM 2     |
| 11  | TERRACE       |
|     |               |