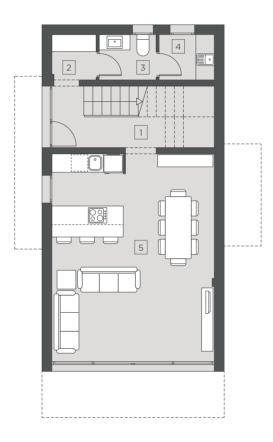

## GROUND FLOOR

| 1 | ENTRANCE HALL                  |
|---|--------------------------------|
| 2 | UTILITY ROOM                   |
| 3 | VISITORS TOILET                |
| 4 | KITCHEN - LOUNGE - DINING AREA |

## GROUND FLOOR

| 1 | ENTRANCE HALL                    |
|---|----------------------------------|
| 2 | UTILITY ROOM                     |
| 3 | VISITORS TOILET                  |
|   | KITCHEN - I OLINGE - DINING ADEA |

#### **GROUND FLOOR**

|   | OKOOKE I LOOK                  |
|---|--------------------------------|
| 1 | ENTRANCE HALL                  |
| 2 | VISITORS TOILET                |
| 3 | KITCHEN - LOUNGE - DINING AREA |

#### GROUND FLOOR

1 ENTRANCE HALL
2 VISITORS TOILET
3 KITCHEN - LOUNGE - DINING AREA

| ŀ | - 1 | h | C: | > | ı | r | L | U | U | 'K |
|---|-----|---|----|---|---|---|---|---|---|----|
| _ | _   | _ | _  | _ |   |   |   |   |   |    |