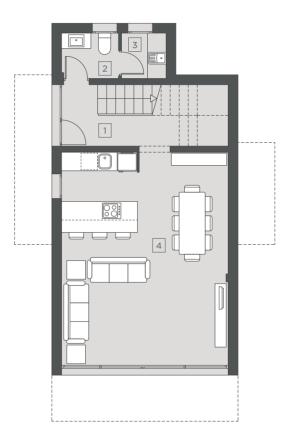

## GROUND FLOOR

ENTRANCE HALL
 VISITORS TOILET
 UTILITY ROOM
 KITCHEN - LOUNGE - DINING AREA

#### FIRST FLOOR

| 5  | HALL          |
|----|---------------|
| 6  | BEDROOM 1     |
| 7  | MAIN BATHROOM |
| 8  | MAIN BEDROOM  |
| 9  | BEDROOM 2     |
| 10 | BATHROOM      |
| 11 | TERRACE       |

0 1 5 10m