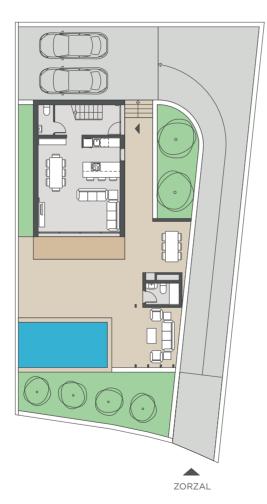

#### PLOT 4A

| PLOT AREA          | 419,00 m <sup>2</sup> |
|--------------------|-----------------------|
| PAVED AREAS        | 48,36 m²              |
| PARKING AREA       | 110,99 m²             |
| GARDEN AREAS       | 72,22 m <sup>2</sup>  |
| GROUND FLOOR       | 74,99 m²              |
| FIRST FLOOR        | 75,00 m <sup>2</sup>  |
| BBQ / PERGOLA      | 26,00 m <sup>2</sup>  |
| SWIMMING POOL AREA | 18,00 m <sup>2</sup>  |
| POOL MEASUREMENTS  | 6x3 m                 |

#### **GROUND FLOOR**

|   | OKOOKE I LOOK                  |
|---|--------------------------------|
| 1 | ENTRANCE HALL                  |
| 2 | VISITORS TOILET                |
| 3 | KITCHEN - LOUNGE - DINING AREA |

| RST |  |  |
|-----|--|--|
|     |  |  |

| 4  | HALL          |
|----|---------------|
| 5  | BEDROOM 1     |
| 6  | MAIN BATHROOM |
| 7  | MAIN BEDROOM  |
| 8  | BEDROOM 2     |
| 9  | BATHROOM      |
| 10 | TERRACE       |
|    |               |