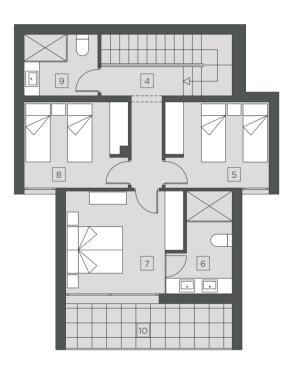

#### FIRST FLOOR

| 5  | HALL          |
|----|---------------|
| 6  | BEDROOM 1     |
| 7  | MAIN BATHROOM |
| 8  | MAIN BEDROOM  |
| 9  | BEDROOM 2     |
| 10 | BATHROOM      |
| 11 | TERRACE       |

0 1 5 10m