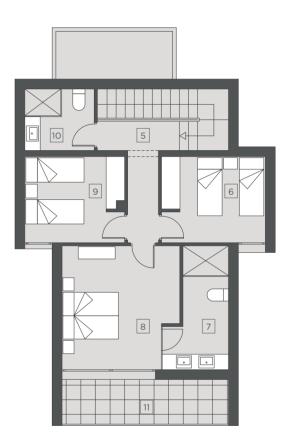

#### FIRST FLOOR

| 5  | HALL          |
|----|---------------|
| 6  | BEDROOM 1     |
| 7  | MAIN BATHROOM |
| 8  | MAIN BEDROOM  |
| 9  | BEDROOM 2     |
| 10 | BATHROOM      |
| 11 | TERRACE       |

0 1 5 10m