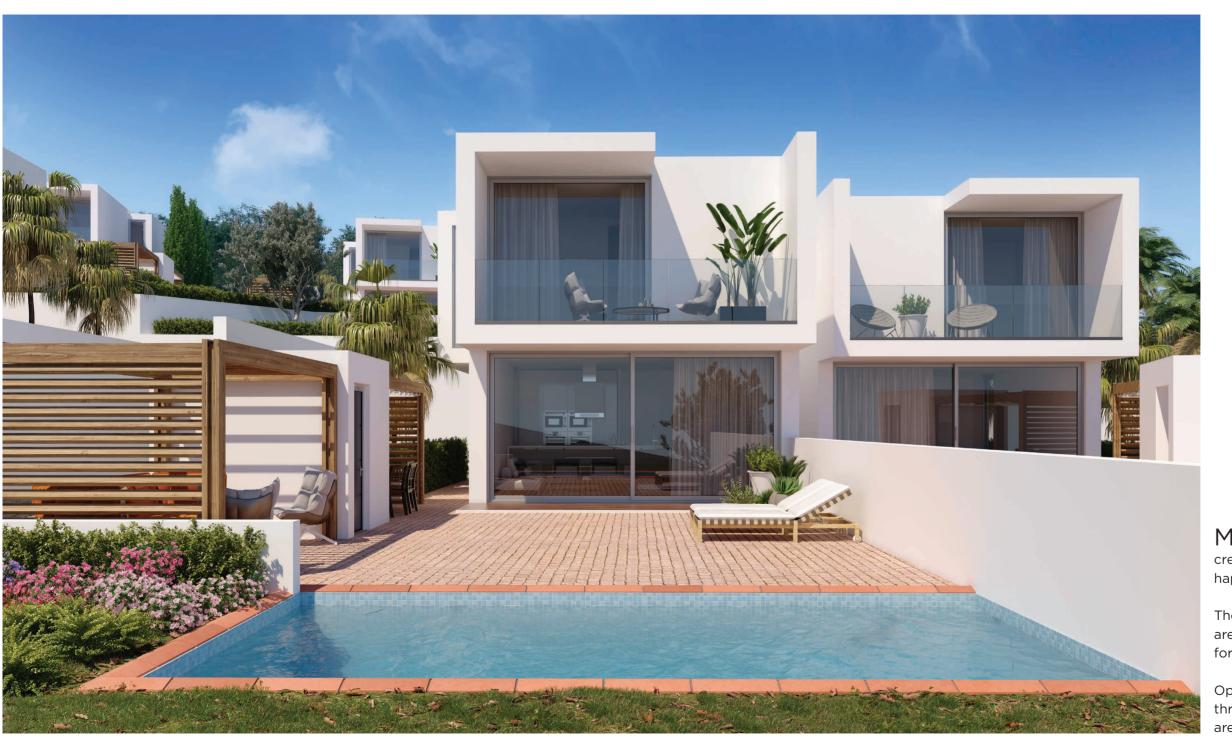

These elegant and unique two-level properties are located in the area of Eel Portet, renowned for its paradisiacal beach and turquoise sea.

Open space and light filled interiors include: three bedrooms, parking spaces, garden, BBQ area, private swimming pool and terraces.

The interiors are finished in white tones of grey and beige, combined with Mediterranean colours.

A second bathroom is shared between the two guest bedrooms.

Elegant villas set in a beautiful valley of El Portet. Bright and modern designed homes, fully equipped with the finest quality of fixtures and fittings.