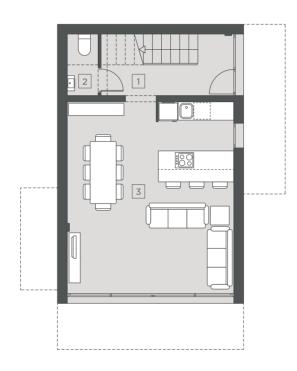

## GROUND FLOOR

ENTRANCE HALL
 VISITORS TOILET
 UTILITY ROOM
 KITCHEN - LOUNGE - DINING AREA