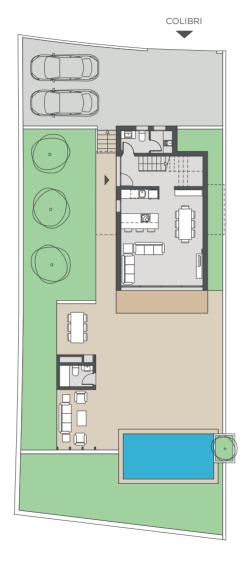

## PLOT 1A

| PLOT AREA          | 434,00 m <sup>2</sup> |
|--------------------|-----------------------|
| PAVED AREAS        | 59,87 m <sup>2</sup>  |
| PARKING AREA       | 66,17 m <sup>2</sup>  |
| GARDEN AREAS       | 162,30 m <sup>2</sup> |
| GROUND FLOOR       | 82,79 m²              |
| FIRST FLOOR        | 76,23 m <sup>2</sup>  |
| BBQ / PERGOLA      | 26,00 m <sup>2</sup>  |
| SWIMMING POOL AREA | 18,00 m <sup>2</sup>  |
| POOL MEASUREMENTS  | 6x3 m                 |

## GROUND FLOOR

ENTRANCE HALL
 VISITORS TOILET
 UTILITY ROOM
 KITCHEN - LOUNGE - DINING AREA

#### FIRST FLOOR

| 5  | HALL          |
|----|---------------|
| 6  | BEDROOM 1     |
| 7  | MAIN BATHROOM |
| 8  | MAIN BEDROOM  |
| 9  | BEDROOM 2     |
| 10 | BATHROOM      |
| 11 | TERRACE       |

0 1 5 10m