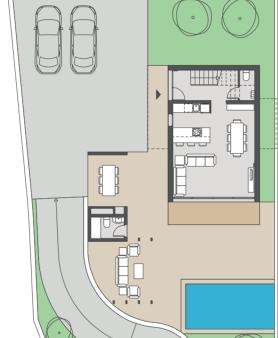

These elegant and unique two-level properties are located in the area of Eel Portet, renowned for its paradisiacal beach and turquoise sea.

Open space and light filled interiors include: three bedrooms, parking spaces, garden, BBQ area, private swimming pool and terraces.

The interiors are finished in white tones of grey and beige, combined with Mediterranean colours.

A second bathroom is shared between the two guest bedrooms.

Elegant villas set in a beautiful valley of El Portet. Bright and modern designed homes, fully equipped with the finest quality of fixtures and fittings.