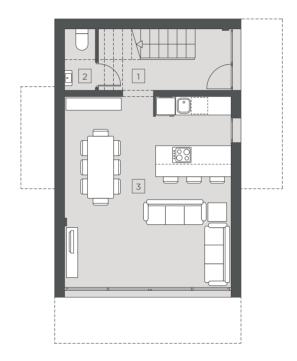

## GROUND FLOOR

ENTRANCE HALL
 VISITORS TOILET
 UTILITY ROOM
 KITCHEN - LOUNGE - DINING AREA

## GROUND FLOOR

| 1 | ENTRANCE HALL                  |
|---|--------------------------------|
| 2 | UTILITY ROOM                   |
| 3 | VISITORS TOILET                |
| 4 | KITCHEN - LOUNGE - DINING AREA |

## GROUND FLOOR

|   | CHOCKE I LOOK                  |
|---|--------------------------------|
| 1 | ENTRANCE HALL                  |
| 2 | VISITORS TOILET                |
| 3 | UTILITY ROOM                   |
| 4 | KITCHEN - LOUNGE - DINING AREA |

## GROUND FLOOR

| 1 | ENTRANCE HALL                    |
|---|----------------------------------|
| 2 | UTILITY ROOM                     |
| 3 | VISITORS TOILET                  |
|   | KITCHEN - I OLINGE - DINING ADEA |

## GROUND FLOOR

| _ 1 | ENTRANCE HALL                  |
|-----|--------------------------------|
| 2   | WARDROBE                       |
| 3   | VISITORS TOILET                |
| 4   | UTILITY ROOM                   |
| -5  | KITCHEN - LOUNGE - DINING AREA |

## GROUND FLOOR

| 1 | ENTRANCE HALL                  |
|---|--------------------------------|
| 2 | UTILITY ROOM                   |
| 3 | VISITORS TOILET                |
| 4 | WARDROBE                       |
| 5 | KITCHEN - LOUNGE - DINING AREA |

#### **GROUND FLOOR**

|   | OKOOKE I LOOK                  |
|---|--------------------------------|
| 1 | ENTRANCE HALL                  |
| 2 | VISITORS TOILET                |
| 3 | KITCHEN - LOUNGE - DINING AREA |

#### GROUND FLOOR

1 ENTRANCE HALL
2 VISITORS TOILET
3 KITCHEN - LOUNGE - DINING AREA

| ŀ | - 1 | h | C: | > | ı | r | L | U | U | 'K |
|---|-----|---|----|---|---|---|---|---|---|----|
| _ | _   | _ | _  | _ |   |   |   |   |   |    |