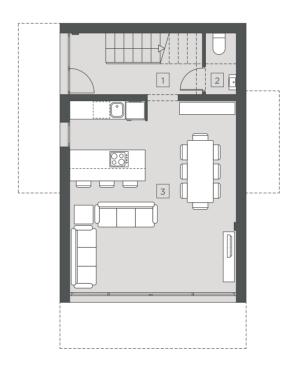

## GROUND FLOOR

ENTRANCE HALL
 VISITORS TOILET
 UTILITY ROOM
 KITCHEN - LOUNGE - DINING AREA

#### FIRST FLOOR

| 5  | HALL          |
|----|---------------|
| 6  | BEDROOM 1     |
| 7  | MAIN BATHROOM |
| 8  | MAIN BEDROOM  |
| 9  | BEDROOM 2     |
| 10 | BATHROOM      |
| 11 | TERRACE       |

0 1 5 10m