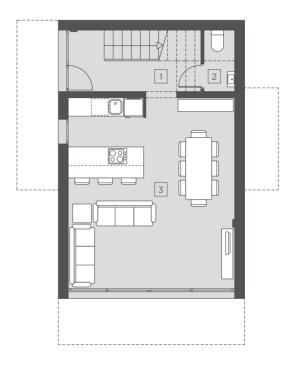

## GROUND FLOOR

ENTRANCE HALL
 VISITORS TOILET
 UTILITY ROOM
 KITCHEN - LOUNGE - DINING AREA

## GROUND FLOOR

| 1 | ENTRANCE HALL                  |
|---|--------------------------------|
| 2 | UTILITY ROOM                   |
| 3 | VISITORS TOILET                |
| 4 | KITCHEN - LOUNGE - DINING AREA |

## GROUND FLOOR

|   | CHOCKE I LOOK                  |
|---|--------------------------------|
| 1 | ENTRANCE HALL                  |
| 2 | VISITORS TOILET                |
| 3 | UTILITY ROOM                   |
| 4 | KITCHEN - LOUNGE - DINING AREA |

## GROUND FLOOR

| 1 | ENTRANCE HALL                    |
|---|----------------------------------|
| 2 | UTILITY ROOM                     |
| 3 | VISITORS TOILET                  |
|   | KITCHEN - I OLINGE - DINING ADEA |

## GROUND FLOOR

| _ 1 | ENTRANCE HALL                  |
|-----|--------------------------------|
| 2   | WARDROBE                       |
| 3   | VISITORS TOILET                |
| 4   | UTILITY ROOM                   |
| -5  | KITCHEN - LOUNGE - DINING AREA |

## GROUND FLOOR

| 1 | ENTRANCE HALL                  |
|---|--------------------------------|
| 2 | UTILITY ROOM                   |
| 3 | VISITORS TOILET                |
| 4 | WARDROBE                       |
| 5 | KITCHEN - LOUNGE - DINING AREA |

#### **GROUND FLOOR**

|   | OKOOKE I LOOK                  |
|---|--------------------------------|
| 1 | ENTRANCE HALL                  |
| 2 | VISITORS TOILET                |
| 3 | KITCHEN - LOUNGE - DINING AREA |

#### GROUND FLOOR

1 ENTRANCE HALL
2 VISITORS TOILET
3 KITCHEN - LOUNGE - DINING AREA

| ŀ | - 1 | h | C: | > | ı | r | L | U | U | 'K |
|---|-----|---|----|---|---|---|---|---|---|----|
| _ | _   | _ | _  | _ |   |   |   |   |   |    |

#### **GROUND FLOOR**

1 ENTRANCE HALL
2 VISITORS TOILET
3 KITCHEN - LOUNGE - DINING AREA

| 4  | HALL          |
|----|---------------|
| 5  | BEDROOM 1     |
| 6  | MAIN BATHROOM |
| 7  | MAIN BEDROOM  |
| 8  | BEDROOM 2     |
| 9  | BATHROOM      |
| 10 | TERRACE       |

#### **GROUND FLOOR**

1 ENTRANCE HALL
2 VISITORS TOILET
3 KITCHEN - LOUNGE - DINING AREA

| FIRST FLOOR | ₹ |
|-------------|---|
|-------------|---|

| 4  | HALL          |
|----|---------------|
| 5  | BATHROOM      |
| 6  | BEDROOM 1     |
| 7  | MAIN BEDROOM  |
| 8  | MAIN BATHROOM |
| 9  | BEDROOM 2     |
| 10 | TEDDACE       |