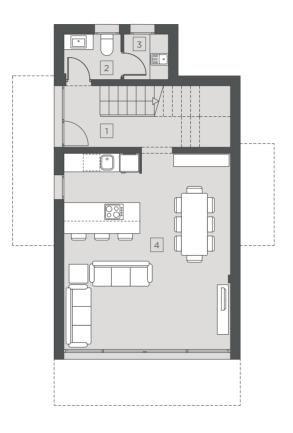

## GROUND FLOOR

ENTRANCE HALL
 VISITORS TOILET
 UTILITY ROOM
 KITCHEN - LOUNGE - DINING AREA

## GROUND FLOOR

| 1 | ENTRANCE HALL                  |
|---|--------------------------------|
| 2 | UTILITY ROOM                   |
| 3 | VISITORS TOILET                |
| 4 | KITCHEN - LOUNGE - DINING AREA |

## GROUND FLOOR

|   | CHOCKE I LOOK                  |
|---|--------------------------------|
| 1 | ENTRANCE HALL                  |
| 2 | VISITORS TOILET                |
| 3 | UTILITY ROOM                   |
| 4 | KITCHEN - LOUNGE - DINING AREA |

## GROUND FLOOR

| 1 | ENTRANCE HALL                    |
|---|----------------------------------|
| 2 | UTILITY ROOM                     |
| 3 | VISITORS TOILET                  |
|   | KITCHEN - I OLINGE - DINING ADEA |

## GROUND FLOOR

| _ 1 | ENTRANCE HALL                  |
|-----|--------------------------------|
| 2   | WARDROBE                       |
| 3   | VISITORS TOILET                |
| 4   | UTILITY ROOM                   |
| -5  | KITCHEN - LOUNGE - DINING AREA |

## GROUND FLOOR

| 1 | ENTRANCE HALL                  |
|---|--------------------------------|
| 2 | UTILITY ROOM                   |
| 3 | VISITORS TOILET                |
| 4 | WARDROBE                       |
| 5 | KITCHEN - LOUNGE - DINING AREA |

#### **GROUND FLOOR**

|   | OKOOKE I LOOK                  |
|---|--------------------------------|
| 1 | ENTRANCE HALL                  |
| 2 | VISITORS TOILET                |
| 3 | KITCHEN - LOUNGE - DINING AREA |

#### GROUND FLOOR

1 ENTRANCE HALL
2 VISITORS TOILET
3 KITCHEN - LOUNGE - DINING AREA

| ŀ | - 1 | h | C: | > | ı | r | L | U | U | 'K |
|---|-----|---|----|---|---|---|---|---|---|----|
| _ | _   | _ | _  | _ |   |   |   |   |   |    |

#### **GROUND FLOOR**

1 ENTRANCE HALL
2 VISITORS TOILET
3 KITCHEN - LOUNGE - DINING AREA

| 4  | HALL          |
|----|---------------|
| 5  | BEDROOM 1     |
| 6  | MAIN BATHROOM |
| 7  | MAIN BEDROOM  |
| 8  | BEDROOM 2     |
| 9  | BATHROOM      |
| 10 | TERRACE       |

#### **GROUND FLOOR**

1 ENTRANCE HALL
2 VISITORS TOILET
3 KITCHEN - LOUNGE - DINING AREA

| FIRST FLOOR | ₹ |
|-------------|---|
|-------------|---|

| 4  | HALL          |
|----|---------------|
| 5  | BATHROOM      |
| 6  | BEDROOM 1     |
| 7  | MAIN BEDROOM  |
| 8  | MAIN BATHROOM |
| 9  | BEDROOM 2     |
| 10 | TEDDACE       |