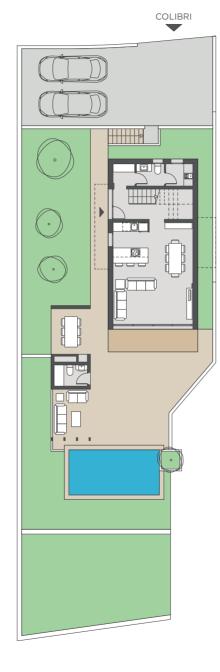

## PLOT 1A

| PLOT AREA          | 434,00 m <sup>2</sup> |
|--------------------|-----------------------|
| PAVED AREAS        | 59,87 m <sup>2</sup>  |
| PARKING AREA       | 66,17 m <sup>2</sup>  |
| GARDEN AREAS       | 162,30 m <sup>2</sup> |
| GROUND FLOOR       | 82,79 m²              |
| FIRST FLOOR        | 76,23 m <sup>2</sup>  |
| BBQ / PERGOLA      | 26,00 m <sup>2</sup>  |
| SWIMMING POOL AREA | 18,00 m <sup>2</sup>  |
| POOL MEASUREMENTS  | 6x3 m                 |

1A

## GROUND FLOOR

ENTRANCE HALL
 VISITORS TOILET
 UTILITY ROOM
 KITCHEN - LOUNGE - DINING AREA

#### FIRST FLOOR

| 5  | HALL          |
|----|---------------|
| 6  | BEDROOM 1     |
| 7  | MAIN BATHROOM |
| 8  | MAIN BEDROOM  |
| 9  | BEDROOM 2     |
| 10 | BATHROOM      |
| 11 | TERRACE       |

0 1 5 10m