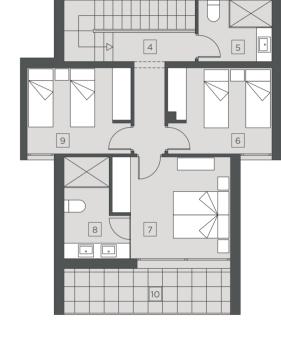

#### FIRST FLOOR

| 5  | HALL          |
|----|---------------|
| 6  | BEDROOM 1     |
| 7  | MAIN BATHROOM |
| 8  | MAIN BEDROOM  |
| 9  | BEDROOM 2     |
| 10 | BATHROOM      |
| 11 | TERRACE       |

0 1 5 10m

## FIRST FLOOR

| 5  | HALL          |
|----|---------------|
| 6  | BATHROOM      |
| 7  | BEDROOM 1     |
| 8  | MAIN BEDROOM  |
| 9  | MAIN BATHROOM |
| 10 | BEDROOM 2     |
| 11 | TERRACE       |
|    |               |

#### FIRST FLOOR

| _ 5 | HALL          |
|-----|---------------|
| 6   | BEDROOM 1     |
| 7   | MAIN BATHROOM |
| 8   | MAIN BEDROOM  |
| 9   | BEDROOM 2     |
| 10  | BATHROOM      |
| 11  | TERRACE       |
|     |               |

#### FIRST FLOOR

| _ 5 | HALL          |
|-----|---------------|
| 6   | BATHROOM      |
| 7   | BEDROOM 1     |
| 8   | MAIN BEDROOM  |
| 9   | MAIN BATHROOM |
| 10  | BEDROOM 2     |
| 11  | TERRACE       |
|     |               |

#### FIRST FLOOR

| 6  | HALL          |
|----|---------------|
| 7  | BEDROOM 1     |
| 8  | MAIN BATHROOM |
| 9  | MAIN BEDROOM  |
| 10 | BEDROOM 2     |
| 11 | BATHROOM      |
| 12 | TERRACE       |

0 1 5 10m

#### FIRST FLOOR

| 6  | HALL          |
|----|---------------|
| 7  | BATHROOM      |
| 8  | BEDROOM 1     |
| 9  | MAIN BEDROOM  |
| 10 | MAIN BATHROOM |
| 11 | BEDROOM 2     |
| 12 | TERRACE       |
|    |               |

| RST |  |  |
|-----|--|--|
|     |  |  |

| 4  | HALL          |
|----|---------------|
| 5  | BEDROOM 1     |
| 6  | MAIN BATHROOM |
| 7  | MAIN BEDROOM  |
| 8  | BEDROOM 2     |
| 9  | BATHROOM      |
| 10 | TERRACE       |
|    |               |

| 4  | HALL          |
|----|---------------|
| 5  | BATHROOM      |
| 6  | BEDROOM 1     |
| 7  | MAIN BEDROOM  |
| 8  | MAIN BATHROOM |
| 9  | BEDROOM 2     |
| 10 | TERRACE       |

0 1 5 10m