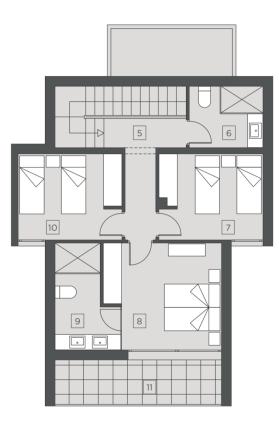

#### FIRST FLOOR

| 5  | HALL          |
|----|---------------|
| 6  | BEDROOM 1     |
| 7  | MAIN BATHROOM |
| 8  | MAIN BEDROOM  |
| 9  | BEDROOM 2     |
| 10 | BATHROOM      |
| 11 | TERRACE       |

0 1 5 10m