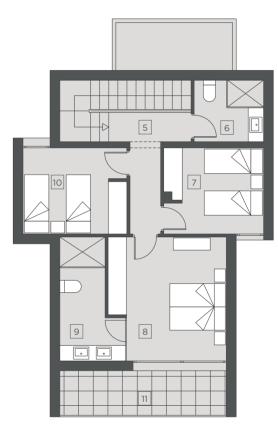

#### FIRST FLOOR

| 5  | HALL          |
|----|---------------|
| 6  | BEDROOM 1     |
| 7  | MAIN BATHROOM |
| 8  | MAIN BEDROOM  |
| 9  | BEDROOM 2     |
| 10 | BATHROOM      |
| 11 | TERRACE       |

0 1 5 10m

## FIRST FLOOR

| 5  | HALL          |
|----|---------------|
| 6  | BATHROOM      |
| 7  | BEDROOM 1     |
| 8  | MAIN BEDROOM  |
| 9  | MAIN BATHROOM |
| 10 | BEDROOM 2     |
| 11 | TERRACE       |
|    |               |

#### FIRST FLOOR

| _ 5 | HALL          |
|-----|---------------|
| 6   | BEDROOM 1     |
| 7   | MAIN BATHROOM |
| 8   | MAIN BEDROOM  |
| 9   | BEDROOM 2     |
| 10  | BATHROOM      |
| 11  | TERRACE       |
|     |               |

#### FIRST FLOOR

| _ 5 | HALL          |
|-----|---------------|
| 6   | BATHROOM      |
| 7   | BEDROOM 1     |
| 8   | MAIN BEDROOM  |
| 9   | MAIN BATHROOM |
| 10  | BEDROOM 2     |
| 11  | TERRACE       |
|     |               |