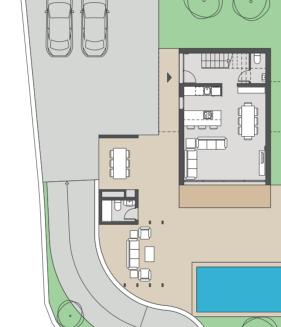

These elegant and unique two-level properties are located in the area of Eel Portet, renowned for its paradisiacal beach and turquoise sea.

Open space and light filled interiors include: three bedrooms, parking spaces, garden, BBQ area, private swimming pool and terraces.

The interiors are finished in white tones of grey and beige, combined with Mediterranean colours.

A second bathroom is shared between the two guest bedrooms.

Elegant villas set in a beautiful valley of El Portet. Bright and modern designed homes, fully equipped with the finest quality of fixtures and fittings.