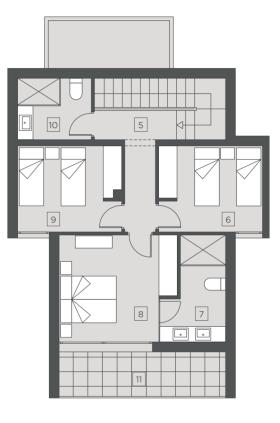

#### FIRST FLOOR

| 5  | HALL          |
|----|---------------|
| 6  | BEDROOM 1     |
| 7  | MAIN BATHROOM |
| 8  | MAIN BEDROOM  |
| 9  | BEDROOM 2     |
| 10 | BATHROOM      |
| 11 | TERRACE       |

0 1 5 10m

## FIRST FLOOR

| 5  | HALL          |
|----|---------------|
| 6  | BATHROOM      |
| 7  | BEDROOM 1     |
| 8  | MAIN BEDROOM  |
| 9  | MAIN BATHROOM |
| 10 | BEDROOM 2     |
| 11 | TERRACE       |
|    |               |

#### FIRST FLOOR

| _ 5 | HALL          |
|-----|---------------|
| 6   | BEDROOM 1     |
| 7   | MAIN BATHROOM |
| 8   | MAIN BEDROOM  |
| 9   | BEDROOM 2     |
| 10  | BATHROOM      |
| 11  | TERRACE       |
|     |               |

#### FIRST FLOOR

| _ 5 | HALL          |
|-----|---------------|
| 6   | BATHROOM      |
| 7   | BEDROOM 1     |
| 8   | MAIN BEDROOM  |
| 9   | MAIN BATHROOM |
| 10  | BEDROOM 2     |
| 11  | TERRACE       |
|     |               |

#### FIRST FLOOR

| 6  | HALL          |
|----|---------------|
| 7  | BEDROOM 1     |
| 8  | MAIN BATHROOM |
| 9  | MAIN BEDROOM  |
| 10 | BEDROOM 2     |
| 11 | BATHROOM      |
| 12 | TERRACE       |

0 1 5 10m

#### FIRST FLOOR

| 6  | HALL          |
|----|---------------|
| 7  | BATHROOM      |
| 8  | BEDROOM 1     |
| 9  | MAIN BEDROOM  |
| 10 | MAIN BATHROOM |
| 11 | BEDROOM 2     |
| 12 | TERRACE       |
|    |               |

| RST |  |  |
|-----|--|--|
|     |  |  |

| 4  | HALL          |
|----|---------------|
| 5  | BEDROOM 1     |
| 6  | MAIN BATHROOM |
| 7  | MAIN BEDROOM  |
| 8  | BEDROOM 2     |
| 9  | BATHROOM      |
| 10 | TERRACE       |
|    |               |

| 4  | HALL          |
|----|---------------|
| 5  | BATHROOM      |
| 6  | BEDROOM 1     |
| 7  | MAIN BEDROOM  |
| 8  | MAIN BATHROOM |
| 9  | BEDROOM 2     |
| 10 | TERRACE       |

0 1 5 10m

#### **GROUND FLOOR**

1 ENTRANCE HALL
2 VISITORS TOILET
3 KITCHEN - LOUNGE - DINING AREA

| 4  | HALL          |
|----|---------------|
| 5  | BEDROOM 1     |
| 6  | MAIN BATHROOM |
| 7  | MAIN BEDROOM  |
| 8  | BEDROOM 2     |
| 9  | BATHROOM      |
| 10 | TERRACE       |

#### **GROUND FLOOR**

1 ENTRANCE HALL
2 VISITORS TOILET
3 KITCHEN - LOUNGE - DINING AREA

| FIRST FLOOR | ₹ |
|-------------|---|
|-------------|---|

| 4  | HALL          |
|----|---------------|
| 5  | BATHROOM      |
| 6  | BEDROOM 1     |
| 7  | MAIN BEDROOM  |
| 8  | MAIN BATHROOM |
| 9  | BEDROOM 2     |
| 10 | TEDDACE       |